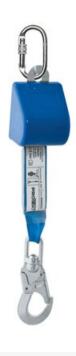

## **Fall Arrest Rolex AH 210**

## **Product information**

Retractable type fall arrester AH 210 with expandable textile webbing in a new, strong ABS cover with connectors AZ 011 and AZ 002AS. Locking mechanism inside the impact-resistant cover. The device is intended for works requiring mobility in respect to attachment point. Energy absorber is not required.

Marking: According to standard, CE-marked

Standard: EN 360

| Part code    | Max. number of persons | Length<br>m | Dimensions<br>mm | Max. user weight<br>kg | Weight<br>kg |
|--------------|------------------------|-------------|------------------|------------------------|--------------|
| 822100230390 | 1                      | 2.25        | 96 x 98 x 320    | 140                    | 1.18         |