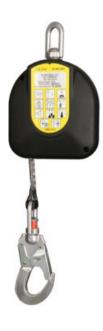

## **Self-retracting Lifeline WR 100**

## **Product information**

Light and compact safety block with automatic retraction. The snap hook is fiited with fall indicator for higher security.

Material: Kevlar, Polyester

Marking: According to standard, CE-marked, Manufacturer, product, size/length, date of manufacturer, reference and serial number.

Temperature range: -30°C up to +50 °C

Standard: EN 360

| Part code    | Max. number of persons | Length<br>m | Dimensions<br>mm | Max. user weight<br>kg | Weight<br>kg |
|--------------|------------------------|-------------|------------------|------------------------|--------------|
| 822100600330 | 1                      | 6           | 160 x 70 x 230   | 120                    | 1.8          |