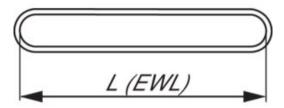

Stretch with working load: 2-3%.

Length tolerance: Nominal length (EWL) ±2%.

Material: Polyester. Resistant to most acids but not to strong alkalizes.

Marking: According to standard, CE-marked, Manufacture ID, WLL, length, date.