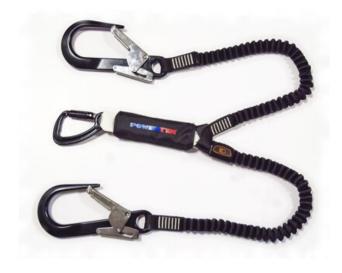

## **Double Leg Energy Absorber POWERTEX P0727**

## **Product information**

Shock absorbing lanyard with double flexible legs for ease of use and increased safety.

Suitable for applications where repositioning of hooks is needed, such as tower or ladder climbing.

Tri lock carabiner and 2 snap hook FS 90 Alu (60 mm opening).

Hand washing: Up to 40°C.

Type: Double (Y).

Marking: According to standard, Supplier symbol, product id, art no, serial no, production year, standards, max load, CE.

Temperature range: -35°C to +45°C.

Standard: EN 354, EN 355

| Part code    | Code  | Length<br>m | Max. rated load<br>kg |
|--------------|-------|-------------|-----------------------|
| 821100140270 | P0727 | 1.38        | 125                   |