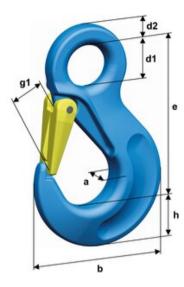

Warning: Not to be heat-treated.

Safety factor: 4:1

Grade: 12

| Part code    | Code     | WLL<br>ton | LC<br>kN | EWL | a<br>mm | b<br>mm | d1<br>mm | d2<br>mm | e<br>mm | g1<br>mm | h<br>mm | Weight<br>kg |
|--------------|----------|------------|----------|-----|---------|---------|----------|----------|---------|----------|---------|--------------|
| 403300300050 | HSWP 7/8 | 3          | 60       | 106 | 19      | 88      | 25       | 11       | 106     | 26       | 27      | 0.65         |
| 403300500050 | HSWP 10  | 5          | 100      | 131 | 26      | 108     | 34       | 16       | 131     | 31       | 33      | 1.29         |
| 403300800050 | HSWP 13  | 8          | 160      | 164 | 33      | 132     | 43       | 19       | 164     | 39       | 43      | 2.43         |