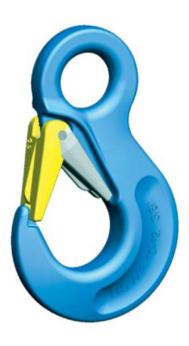

## **Product information**

This eye sling hook is ideally suited for the pewag winner pro Connex system. It is universally usable and comes with a forged and galvanised safety catch that locks into the tip of the hook, thereby providing excellent protection against lateral shifts. The safety catch with a latch, the safety pin and the stainless spring are available as a spare parts set for each hook and easy and quick to replace by a competent person.