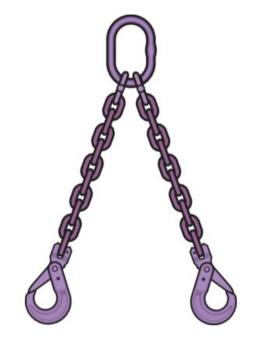

## Chain Sling CSX-276 Grade 10

## Product information

**Design:** Chain sling with master link on one end and clevis safety hooks on the other ends. ø 19 and 22 mm chain are fitted with eye safety hooks. Other combinations possible on demand.