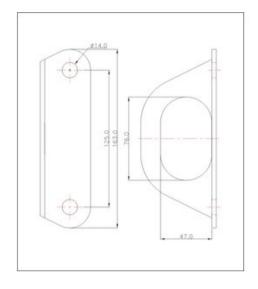

Anchoring: Type A

Material: Steel, Stainless steel, Aluminium Marking: According to standard Temperature range: -30°C up to +50°C Standard: EN 795-A

| Part code    | Min. breaking force | Max. number of | Opening | Weight |
|--------------|---------------------|----------------|---------|--------|
|              | kN                  | persons        | mm      | kg     |
| 8415F6002814 | 23                  | 1              | 47 x 76 | 0.31   |

## Blueprint