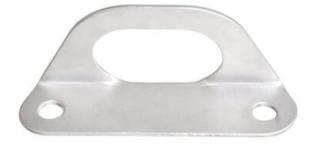

## **Product information**

Anchor point with large opening, designed to be fixed on walls, ceilings, rooftops.

- Ideal for use with an anchorage hook with large gate opening, such as telescopic pole anchorage hook (FA 60 016 02, FA 60 016 06), FA 50 207 55, FA 50 208 60.
- Two holes for fixing. Positioning through 2 fastenings Ø13 mm (chemical or mechanical pins, Stainless steel screw and nut system) in steel structure, or concrete.
- Can be installed in any way, can be used in the 3 directions (horizontally, vertically, diagonally).

Anchoring: Type A

Material: Steel, Stainless steel, Aluminium Marking: According to standard Temperature range: -30°C up to +50°C Standard: EN 795-A

| Part code    | Min. breaking force | Max. number of | Opening | Weight |
|--------------|---------------------|----------------|---------|--------|
|              | kN                  | persons        | mm      | kg     |
| 8415F6002814 | 23                  | 1              | 47 x 76 | 0.31   |