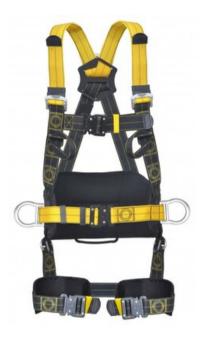

Rear / dorsal D-ring Work positioning D-ring

## **Product information**

This is a body harness with special water, oil and dirt repellent REVOLTA webbing. REVOLTA Full Body Harness has 2 attachment points with work positioning belt and 4 automatic buckles, adjustable shoulder, thigh straps and waist belt. Shoulder straps have combination buckles.

## Advantages:

- Chest strap, thigh straps and waist strap are provided with automatic buckles for easy adjustment.
- 4 tool-holding loops and 1 extra bigger handle at waist and thigh level for keeping extra karabiners and accessories.
- Soft padding on thigh straps for an extended comfort.