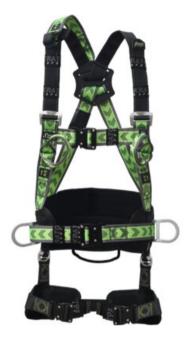

Work positioning D-Rear / dorsal D-ring ring

## **Product information**

SPEED'AIR 4 - Full body harness, 2 attachment points with rotative belt.

- 2 big size chest attachement textile loops (2 x A/2).
- Extension strap attached on the dorsal D-Ring at one end and one loop at the other side.
- Adjustable chest strap, shoulders, thigh-straps and waist belt.
- Shoulder straps have combination buckles. Chest strap, thigh-straps, waist strap are provided with automatic buckles for easy adjustment.
- Special rotative belt for easy mobility and great comfort.

Material: Straps: Polyester, Buckles: Steel Marking: According to standard, CE-marked, Size, manufacture ID, Serial No. Standard: EN 358, EN 361

| Part code    | Size | Max. rated load<br>kg | Weight<br>kg |
|--------------|------|-----------------------|--------------|
| 820100450170 | M-L  | 140                   | 2.25         |