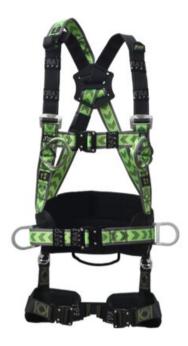

Rear / dorsal D-ring Work positioning D-ring ring

## **Product information**

SPEED'AIR 4 - Full body harness, 2 attachment points with rotative belt.

- 2 big size chest attachement textile loops (2 x A/2).
- Extension strap attached on the dorsal D-Ring at one end and one loop at the other side.
- Adjustable chest strap, shoulders, thigh-straps and waist belt.
- Shoulder straps have combination buckles. Chest strap, thigh-straps, waist strap are provided with automatic buckles for easy adjustment.
- Special rotative belt for easy mobility and great comfort.

Material: Straps: Polyester, Buckles: Steel

Marking: According to standard, CE-marked, Size, manufacture ID, Serial No.

Standard: EN 358, EN 361

| Part code    | Size | Max. rated load<br>kg | Weight<br>kg |
|--------------|------|-----------------------|--------------|
| 820100450170 | M-L  | 140                   | 2.25         |