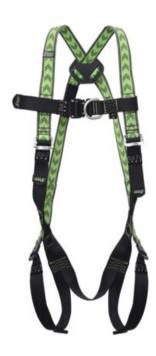

Rear / dorsal D-ring Chest anchoring

## **Product information**

Body Harness with chest attachment D-Ring and a Dorsal attachment D-Ring for fall arrest.

Adjustable shoulder and thigh-straps.

The thigh straps and chest strap are provided with automatic buckles. Shoulder and thigh-straps differentiated by a dual colour scheme.

The Harness have positioned sit-strap for extended comfort.

5 Adjustment Buckles Among Which 3 Automatic.

Material: Strap: Polyester, Buckles: Steel
Marking: According to standard, CE-marked

Standard: EN 361