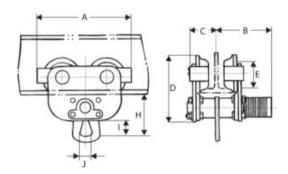

------------|--------------|
| 502500051300030 | 0.5        | 60-130     | 900                  | 8            |
| 502500101300030 | 1          | 60-130     | 1,100                | 11           |
| 502500201550030 | 2          | 70-155     | 1,200                | 19           |
| 502500321600030 | 3.15       | 90-160     | 1,700                | 27           |
| 502500501800030 | 5          | 90-180     | 2,300                | 49           |
| 502500751900030 | 7.5        | 125-190    | 3,000                | 98           |
| 502501001900030 | 10         | 125-190    | 3,000                | 100          |
| 502501601900030 | 16         | 150-190    | 6,000                | 295          |
| 502502001900030 | 20         | 150-190    | 6,000                | 400          |

## Blueprint