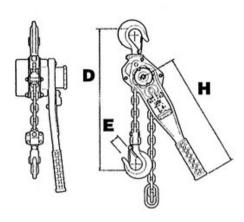

Material: Chain and hook, alloy steel grade 10.

Marking: WLL, code and CE marking.

Finish: Painted.

Safety factor: 5:1

| Part code       | Code    | WLL<br>ton | Lifting height<br>m | Number of falls | Load chain<br>mm | D<br>mm | E<br>mm | H<br>mm | Weight<br>kg |
|-----------------|---------|------------|---------------------|-----------------|------------------|---------|---------|---------|--------------|
| 500500030150010 | YII-25  | 0.25       | 1.5                 | 1               | 4                | 235     | 20      | 155     | 2            |
| 500500050150010 | YII-50  | 0.5        | 1.5                 | 1               | 5                | 265     | 23      | 284     | 3.6          |
| 500500080150010 | YII-80  | 0.8        | 1.5                 | 1               | 5,6              | 290     | 25      | 268     | 6.2          |
| 500500160150010 | YII-160 | 1.6        | 1.5                 | 1               | 7,2              | 350     | 29      | 385     | 9.5          |
| 500500320150010 | YII-320 | 3.2        | 1.5                 | 1               | 9,0              | 420     | 36      | 385     | 15.5         |
| 500500630150010 | YII-640 | 6.3        | 1.5                 | 2               | 9,0              | 570     | 45      | 385     | 26.5         |

## Blueprint