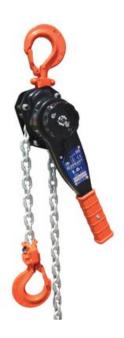

## **Product information**

YII Series lever hoists are extremely versatile, suitable for lifting and pulling in many applications.

A solid and compact design with special rust-resistant coating performs in extreme environments such as the offshore and mining industries. Extremely lightweight [9.5kg (1.6 Tonne)] The gears are completely enclosed and make the hoist highly reliable and durable meaning lower maintenance costs. One-touch change lever further improves work efficiency. Tough black body resists scratches and prevents rust. Waterproof, shock resistant gear and brake cover. The bolted rubber grip ensures safe operation of the lever hoist.