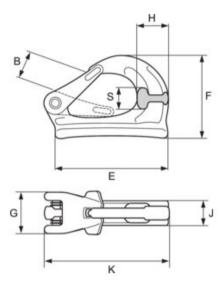

Material: Forged - Alloy steel

Warning: The hook part may not be heat-treated.

Safety factor: 4:1

Grade: 8

| Part code    | WLL<br>ton | B<br>mm | E<br>mm | F<br>mm | G<br>mm | H<br>mm | J<br>mm | K<br>mm | S<br>mm | Weight<br>kg |
|--------------|------------|---------|---------|---------|---------|---------|---------|---------|---------|--------------|
| 420500200200 | 2          | 23.1    | 82      | 91      | 36.1    | 24.9    | 34      | 115     | 21.1    | 0.84         |
| 420500300200 | 3          | 29      | 117     | 105     | 36.1    | 31      | 36.1    | 131     | 23.9    | 1.18         |
| 420500500200 | 5          | 34      | 161     | 133     | 47      | 45      | 43.9    | 173     | 29      | 2.55         |
| 420500800200 | 8          | 35.1    | 166     | 135     | 47      | 52      | 52      | 178     | 39.1    | 3.3          |
| 420501000200 | 10         | 49      | 205     | 168     | 47      | 57      | 54      | 222     | 39.1    | 5            |

## Blueprint