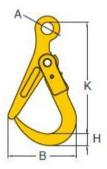

**Finish:** Yellow painted. **Standard:** EN 1677-3

Safety factor: 5:1

Grade: 8

| Part code    | WLL<br>ton | A mm | B mm | C mm | D<br>mm | H<br>mm | K<br>mm | P<br>mm | T<br>mm | Weight<br>kg |
|--------------|------------|------|------|------|---------|---------|---------|---------|---------|--------------|
| 401300200520 | 2          | 32   | 177  | 41   | 16      | 30      | 290     | 108     | 29      | 3.5          |

## Blueprint