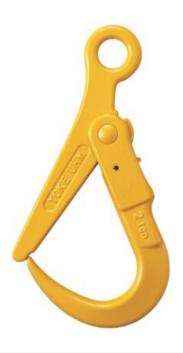

## **Product information**

Self locking hook with a wide mouth opening. Suits well for handling large bags as well as lifting items with holes directly.

Material: Quenched and tempered alloy steel.

Marking: According to standard, Size, grade, manufacturer ID, traceability. Temperature range: -40°C up to +200°C (without reduction in WLL).

**Finish:** Yellow painted. **Standard:** EN 1677-3

Safety factor: 5:1

Grade: 8

| Part code    | WLL<br>ton | A mm | B mm | C mm | D<br>mm | H<br>mm | K<br>mm | P<br>mm | T<br>mm | Weight<br>kg |
|--------------|------------|------|------|------|---------|---------|---------|---------|---------|--------------|
| 401300200520 | 2          | 32   | 177  | 41   | 16      | 30      | 290     | 108     | 29      | 3.5          |