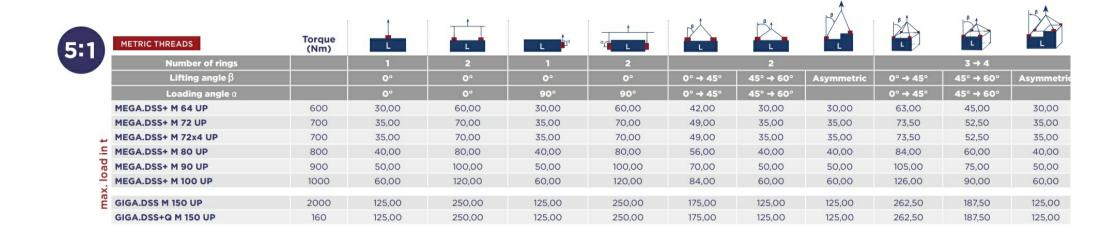

**Standard:** EN 1677-1 except grade/WLL

Safety factor: 5:1

| Part code         | WLL<br>ton | Thread     | Torque<br>Nm | A mm | B mm | C mm | D<br>mm | E<br>mm | F<br>mm | G<br>mm | L1<br>mm | S1<br>mm | S2<br>mm | Weight<br>kg |
|-------------------|------------|------------|--------------|------|------|------|---------|---------|---------|---------|----------|----------|----------|--------------|
| 4215GIGADSSM150UP | 125        | M 150 (x6) | 2,000        | 271  | 115  | 290  | 353     | 302     | 544     | 103     | 228      | 41       | 105      | 268          |