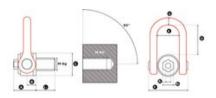

**Standard:** EN 1677-1 except grade/WLL

Safety factor: 5:1

| Part code         | WLL<br>ton | Thread     | Torque<br>Nm | A mm | B mm | C mm | D<br>mm | E<br>mm | F<br>mm | G<br>mm | L1<br>mm | S1<br>mm | S2<br>mm | Weight<br>kg |
|-------------------|------------|------------|--------------|------|------|------|---------|---------|---------|---------|----------|----------|----------|--------------|
| 4215GIGADSSM150UP | 125        | M 150 (x6) | 2,000        | 271  | 115  | 290  | 353     | 302     | 544     | 103     | 228      | 41       | 105      | 268          |

## Blueprint