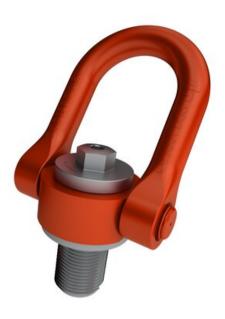

### **Product information**

The universal swivel shackle GIGA DSS is a double swivel ring. It is specially designed for simultaneously lifting androtating of very heavy loads. Its double swivel action ensures perfect alignment with the sling.

#### Features:

- Swiveling under load
- Usable for any kind of heavy lifting operation
- The tightening torque is stamped on all lifting rings in the GRADUP range.

Material: High tensile steel

Marking: According to standard, CE-marked Temperature range: -20°C up to +200°C