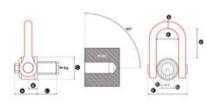

**Standard:** EN 1677-1 except grade/WLL

Safety factor: 5:1

| Part code         | WLL<br>ton | Thread     | Torque<br>Nm | A mm | B mm | C mm | D<br>mm | E<br>mm | F<br>mm | G<br>mm | L1<br>mm | S1<br>mm | S2<br>mm | Weight<br>kg |
|-------------------|------------|------------|--------------|------|------|------|---------|---------|---------|---------|----------|----------|----------|--------------|
| 4215GIGADSSM150UP | 125        | M 150 (x6) | 2,000        | 271  | 115  | 290  | 353     | 302     | 544     | 103     | 228      | 41       | 105      | 268          |

## Blueprint