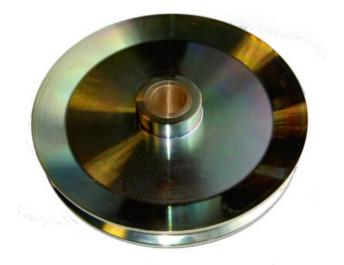

## Product information

**General:** Adapted for general purpose. Diameter relation app. 9 (lin  $\emptyset \times 9 = \emptyset E$ ). **Design:** Turned out of steel for stable state and low weight. Bronze bushed. To be lubricated on the shaft.

Material: High strength construction steel, bush of red metal SS 5204-15. Finish: Yellow zincified.

| Part code    | Code | Rope Ø range<br>mm | Bearing        | D<br>mm | E<br>mm | G<br>mm | L<br>mm | R<br>mm | Weight<br>kg |
|--------------|------|--------------------|----------------|---------|---------|---------|---------|---------|--------------|
| 140101200011 | 8012 | 12                 | Bronze bearing | 125     | 103     | 23      | 26      | 6,5     | 1.3          |
| 140101500011 | 8015 | 15                 | Bronze bearing | 150     | 125     | 28      | 33      | 8       | 2.1          |
| 140101800011 | 8018 | 18                 | Bronze bearing | 200     | 165     | 37      | 47      | 9,5     | 4.2          |
| 140102300011 | 8023 | 23                 | Bronze bearing | 250     | 210     | 43      | 50      | 12      | 8.3          |