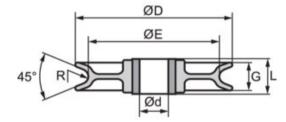

Material: High strength construction steel, bush of red metal SS 5204-15. Finish: Yellow zincified.

| Part code    | Code | Rope Ø range<br>mm | Bearing        | D<br>mm | E<br>mm | G<br>mm | L<br>mm | R<br>mm | Weight<br>kg |
|--------------|------|--------------------|----------------|---------|---------|---------|---------|---------|--------------|
| 140101200011 | 8012 | 12                 | Bronze bearing | 125     | 103     | 23      | 26      | 6,5     | 1.3          |
| 140101500011 | 8015 | 15                 | Bronze bearing | 150     | 125     | 28      | 33      | 8       | 2.1          |
| 140101800011 | 8018 | 18                 | Bronze bearing | 200     | 165     | 37      | 47      | 9,5     | 4.2          |
| 140102300011 | 8023 | 23                 | Bronze bearing | 250     | 210     | 43      | 50      | 12      | 8.3          |

## Blueprint