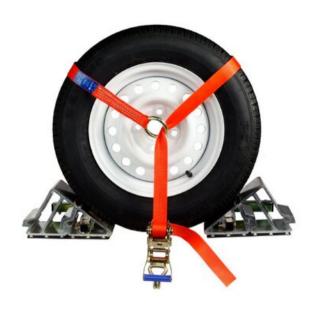

## **Wheel Lashing - National 35 mm**

## **Product information**

National wheel lashing is used for quick and safe transports of cars on trailers. This type of lashing is most commonly used when transporting old or damaged cars.

Long part: 2,5m with ring

Short part with direct mounted doublehook

Material: Steel

Marking: According to standard

Standard: EN 12195-2

| Part code      | LC<br>daN | MBL | Length<br>m | Band width<br>mm | Design | Fitting                         | STF<br>daN | Colour |
|----------------|-----------|-----|-------------|------------------|--------|---------------------------------|------------|--------|
| 14.02130210002 | 1,000     | 2.5 | 2           | 35               | 2-part | Wire hook double direct mounted | 250        | Orange |