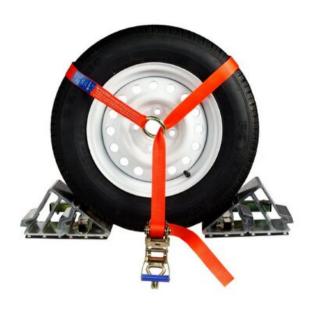

## **Wheel Lashing - National 50 mm**

## **Product information**

National wheel lashing is used for quick and safe transports of cars on trailers. This type of lashing is most commonly used when transporting old or damaged cars.

Long part: 2,5 m with ring

Short part with direct mounted doublehook

Material: Steel

Marking: According to standard Standard: EN 12195-2

| Part code      | LC<br>daN | MBL<br>ton | Length<br>m | Band width<br>mm | Design | Fitting                         | STF<br>daN | Colour |
|----------------|-----------|------------|-------------|------------------|--------|---------------------------------|------------|--------|
| 14.02130210008 | 1,600     | 4          | 2           | 50               | 2-part | Wire hook double direct mounted | 250        | Orange |