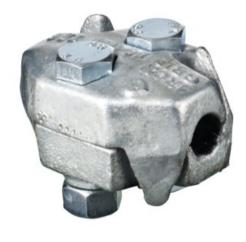

## **Product information**

**General:** Wire rope clamp type, approved for lifting. Requires fewer clamps per fixation, e.g. two wire clamps instead of four, for 16 mm cable. Symmetrical – cannot be wrongly fitted. The clamps ensure fixation of the wire to a degree of at least 90% of the minimum breaking load of the wire in accordance with the current European standard.

Design: Bases of cast steel.

Finish: Body Hot dip galvanized and bolt electro galvanized

Note: Follow the fitting instructions in the user manual before use. Not for use with compacted or hammered wire ropes.