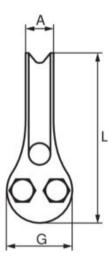

Finish: Hot dip galvanized.

**Note:** Before tightening the nuts, be sure that the steel wire rope is tight in the thimble groove.

| Part code    | Rope Ø range<br>mm | A mm | D<br>mm | d<br>mm | G<br>mm | L<br>mm |
|--------------|--------------------|------|---------|---------|---------|---------|
| 123100600100 | 5-6                | 12   | 36      | 16      | 26      | 74      |
| 123100950100 | 7-9.5              | 18   | 54      | 24      | 40      | 104     |
| 123101250100 | 10-12.5            | 25   | 74      | 30      | 58      | 144     |
| 123101650100 | 13-16.5            | 28   | 95      | 40      | 72      | 190     |
| 123102000100 | 17-20              | 37   | 166     | 68      | 80      | 244     |