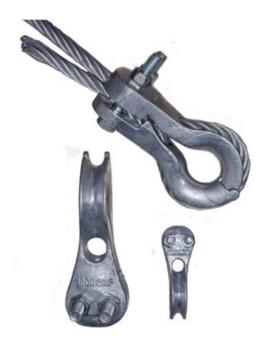

## **Clamp Thimble KK-100**

## **Product information**

A combination of wire rope clamp and thimble, approved for application in elevators and hoists. Two part thimble and recessed bolts, for easy mounting.

Material: Cast steel GS-60. Bolts and nuts in grade 8.8.

Finish: Hot dip galvanized.

**Note:** Before tightening the nuts, be sure that the steel wire rope is tight in the thimble groove.

| Part code    | Rope Ø range<br>mm | A mm | D<br>mm | d<br>mm | G<br>mm | L<br>mm |
|--------------|--------------------|------|---------|---------|---------|---------|
| 123100600100 | 5-6                | 12   | 36      | 16      | 26      | 74      |
| 123100950100 | 7-9.5              | 18   | 54      | 24      | 40      | 104     |
| 123101250100 | 10-12.5            | 25   | 74      | 30      | 58      | 144     |
| 123101650100 | 13-16.5            | 28   | 95      | 40      | 72      | 190     |
| 123102000100 | 17-20              | 37   | 166     | 68      | 80      | 244     |