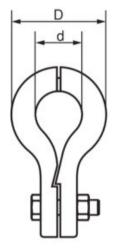

Finish: Hot dip galvanized.

**Note:** Before tightening the nuts, be sure that the steel wire rope is tight in the thimble groove.

| Part code    | Rope Ø range<br>mm | A mm | D<br>mm | d<br>mm | G<br>mm | L<br>mm |
|--------------|--------------------|------|---------|---------|---------|---------|
| 123100600100 | 5-6                | 12   | 36      | 16      | 26      | 74      |
| 123100950100 | 7-9.5              | 18   | 54      | 24      | 40      | 104     |
| 123101250100 | 10-12.5            | 25   | 74      | 30      | 58      | 144     |
| 123101650100 | 13-16.5            | 28   | 95      | 40      | 72      | 190     |
| 123102000100 | 17-20              | 37   | 166     | 68      | 80      | 244     |