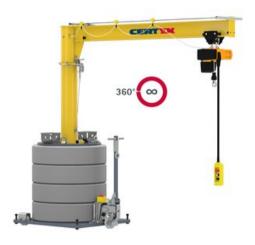

## **Product information**

Mobile column mounted slewing jib crane for indoor use.

The Vetter MOBILUS smooth-running modular jib crane has a capacity ranging from 125 – 1000 kg and an outreach up to 6 m. MOBILUS MOB-PR is completely independent thanks to the integrated counterweight neither any fastening to the foundation is required.

Jib design: Low-profile.

## Advantages:

- No fastening needed
- Modular design (The MOBILUS base can be combined with different crane types)
- Infinite slewing by 360° (or 270° with underbraced or light weight jib arm)
- Small approach dimension
- · Can be moved easily and fast