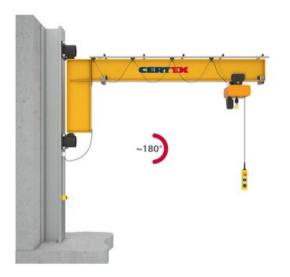

## Wall Mounted Jib Crane GESELLE GN

## **Product information**

Wall mounted slewing jib crane for indoor/outdoor use.

The Vetter GESELLE slewing jib crane is perfect for workplaces where the floor must be free from obstacles and it can be used for feeding machines, repair works etc. The compact design makes the crane suitable for small and narrow areas. It has a capacity up to 10.000 kg. **Jib design:** Low-profile.

Advantages:

- Compact design
- Large effective lifting height
- Electrical slewing gear for comfortable/smooth slewing
- Outdoor use is possible
- Broad range of fastening options
- Suitable for explosion protection according to ATEX (option)