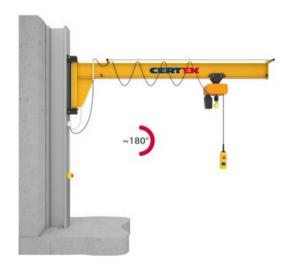

## **Wall Mounted Jib Crane ASSISTENT AW**

## **Product information**

Wall mounted slewing jib crane for indoor/outdoor use.

The Vetter ASSISTENT slewing jib crane is a versatile workplace crane with a capacity of up to 2.000 kg. The compact design means that the crane is perfectly suitable for small and narrow workspaces.

Jib design: Low-profile.