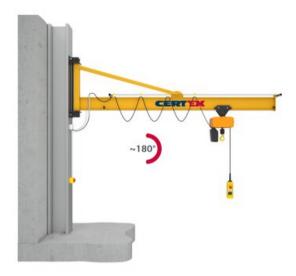

## **Product information**

Wall mounted slewing jib crane for indoor/outdoor use.

The Vetter PRAKTIKUS slewing jib crane is a cost-effective basic crane with a capacity up to 2.000 kg. The overbraced design and lightweight jib arm enable especially easy slewing of the crane.

Jib design: Overbraced.