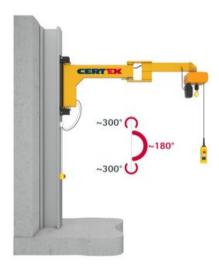

## **Product information**

Wall mounted slewing jib crane for indoor use.

The Vetter BOY jib handling crane with foldable jib arm is designed for safe and quick handling of small tools, parts etc. up to 250 kg. The articulating jib arm enables you to easily and precisely reach every corner of the workplace – the crane virtually slews around the corner.

## Advantages:

- Foldable jib arm
- · Large effective lifting height
- Compact design
- Easy slewing
- Can be mounted on a machine

Contact our crane department for more information.

Marking: According to standard, CE-marked