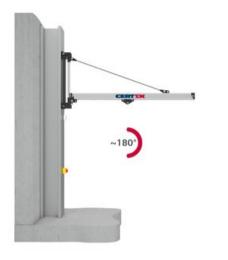

## **Product information**

Wall mounted slewing jib crane with light profile for indoor use. One of the most smooth-running jib cranes on the market.

The Vetter UNILIFT LIGHT jib crane is a smooth-running crane with extremely light weight aluminium jib arm which especially enables easy slewing of the crane. You can use it for easy, safe and quick handling of small loads up to 100 kg. **Jib design:** Overbraced.

Advantages:

- Light jib arm
- Ultra-easy slewing
- Smooth running trolley
- Ergonomic handling

Contact our crane department for more information.

Marking: According to standard, CE-marked Standard: EN 13001