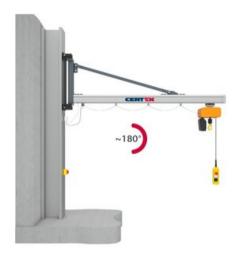

## **Product information**

Wall mounted slewing jib crane with light profile for indoor use.

The Vetter UNILIFT jib crane is a smooth-running crane with aluminium jib arm. You can use it for easy, safe and quick handling of small loads up to 500 kg.

Jib design: Overbraced.

## Advantages:

- Light jib arm
- Easy slewing
- Smooth running trolley
- Ergonomic handling
- Easy installation

Contact our crane department for more information.

Marking: According to standard, CE-marked