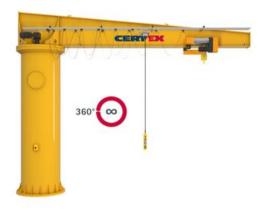

## Column Mounted Jib Crane BOSS B

## **Product information**

Heavy column mounted slewing jib crane for indoor/outdoor use.

The Vetter BOSS slewing jib crane is designed to perform extraordinary jobs. The infinite slewing range means that the crane can be used under the most difficult and tough conditions. It has a capacity up to 63.000 kg and can be used in warehouses, power plants, steel works etc. and on large-volume excavators and dredgers.

## Advantages:

- Infinite slewing by 360°
- Large capacity and outreach
- · Optional electrical slewing gear
- Outdoor use is possible
- Suitable for explosion protection according to ATEX (option)

Contact our crane department for more information.