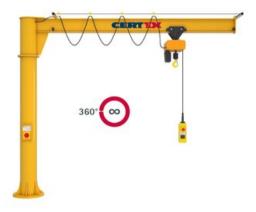

## **Product information**

Column mounted slewing jib crane for indoor use.

The Vetter PRIMUS slewing jib crane is a compact crane with infinite slewing range. It can be used in any workplace - also in small spaces and it is suitable to handle capacities up to 1.000 kg.

Jib design: Low-profile.

## Advantages:

- Large effective lifting height
- Infinite slewing by 360°
- Compact design
- Easy slewing
- Small stop clearance for max utilization of effective outreach
- Can be mounted directly on a machine