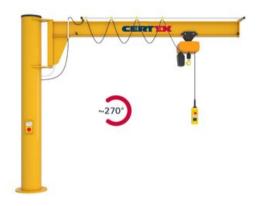

## **Column Mounted Jib Crane ASSISTENT AS**

## **Product information**

Column mounted slewing jib crane for indoor/outdoor use.

The Vetter ASSISTENT slewing jib crane is a versatile workplace crane with a capacity of up to 2.000 kg. The compact design means that the crane is perfectly suitable for small and narrow workspaces.

Jib design: Low-profile.

## Advantages:

- High effective hook height
- Machine feeding with exact positioning
- Compact design
- Optional electrical slewing gear
- Outdoor use is possible

Contact our crane department for more information.