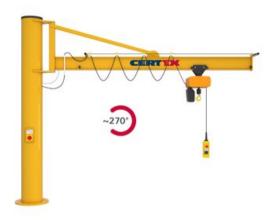

## **Product information**

Column mounted slewing jib crane for indoor/outdoor use.

The Vetter PRAKTIKUS slewing jib crane is a cost-effective basic crane with a capacity up to 2.000 kg. The overbraced design and lightweight jib arm enable especially easy slewing of the crane.

Jib design: Overbraced.