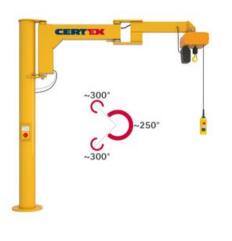

## **Product information**

Column mounted slewing jib crane for indoor use.

The Vetter BOY jib handling crane with foldable jib arm is designed for safe and quick handling of small tools, parts etc. up to 250 kg. The articulating jib arm enables you to easily and precisely reach every corner of the workplace – the crane virtually slews around the corner.

Advantages:

- Foldable jib arm
- Large effective lifting height
- Compact design
- Easy slewing
- Can be mounted on a machine

Contact our crane department for more information.

Marking: According to standard, CE-marked Standard: EN 13001