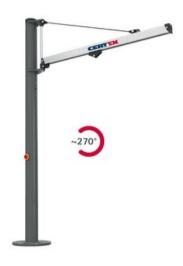

## **Product information**

Column mounted slewing jib crane with light profile for indoor use. One of the most smooth-running jib cranes on the market.

The Vetter UNILIFT LIGHT jib crane is a smooth-running crane with extremely light weight aluminium jib arm which especially enables easy slewing of the crane. You can use it for easy, safe and quick handling of small loads up to 100 kg.

Jib design: Overbraced.