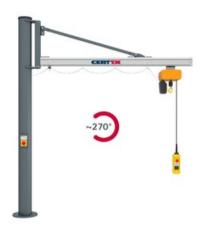

## **Product information**

Column Mounted slewing jib crane with light profile for indoor use.

The Vetter UNILIFT jib crane is a smooth-running crane with aluminium jib arm. You can use it for easy, safe and quick handling of small loads up to 500 kg.

Jib design: Overbraced.

## Advantages:

- Light jib arm
- Easy slewing
- Smooth running trolley
- Ergonomic handling
- Easy installation

Contact our crane department for more information.

Marking: According to standard, CE-marked