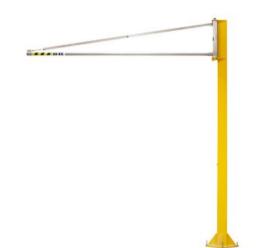

## **Pillar Jib Crane Overbraced Light 270° PFTL**

## **Product information**

The jib crane is a lightweight PFTL reserved to the suspension and movement of electric and pneumatic tools. The use of this model is not recommended for lifting loads other than tools.

- Rotation occurs on 270°
- Manual shifting of the load
- Floor fixing is assured only by chemical anchors
- A full range of accessories is available