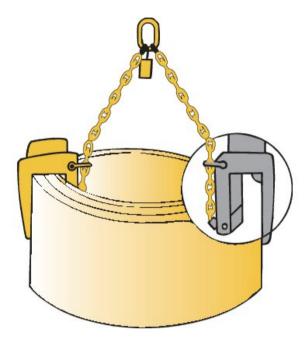

## **Product information**

We manufacture two standard sizes of well-ring lifters for lifting and handling of concrete well rings. These have a grab width of 60–120 mm and 100–200 mm, respectively, which cater for the standard well sizes that exist on the market. High friction teeth helps to prevent slidning on ice or mud. Both sizes are available with two or three grabs.

Supplied complete with chain sling, 1,5m chain per leg. If large well rings are to be handled, they will balance better if three grabs are used. Designed for well ring diameters 60 - 180 cm. Handle for easy attach and release.