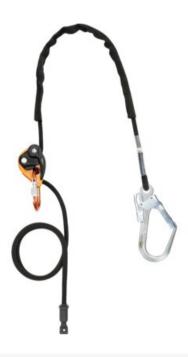

## **Lanyard FINCH+STEEL Skylotec**

## **Product information**

Multi-purpose lanyard and polestrap with protective cover.

It is equipped with an adjuster device that bears a control lever and allows for the smooth movement of the rope, without sudden jerks, immediately locking in the position as soon as it is released. It allows for easy recovery or release of the rope even under tension.

Material: Polyamide, Steel, Aluminium Marking: According to standard

Standard: EN 12841-C, EN 358, EN 795-B/C

| Part code    | Diameter<br>mm | Min. breaking force<br>kN | Length<br>m | Colour | Weight<br>kg |
|--------------|----------------|---------------------------|-------------|--------|--------------|
| 821100202760 | 11             | 15                        | 2           | Black  | 0.98         |