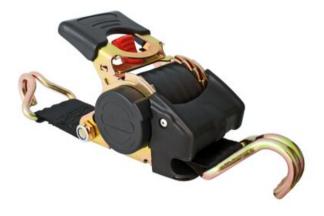

## Load Lashing Rollo

Product information

## Forankra Secures everything in transit"

Rollo is a lashing for securing lighter and midrange-weighted cargo. Rollo is easy to use and the functionality is like a retractable seat belt. The lashing is rolled out to desired length and then tightened like an ordinary lashing. After usage the band retracts automatically. The lashing only consists of one part which benefits ease of use and simplicity.

Marking: According to standard Standard: EN 12195-2

| Part code      | LC<br>daN | 2xLC<br>(daN) | Length<br>m | Width<br>mm | Design | Fitting          | Colour |
|----------------|-----------|---------------|-------------|-------------|--------|------------------|--------|
| 14.02131610018 | 600       | 1,200         | 3.2         | 50          | 2-part | Wire hook double | Black  |