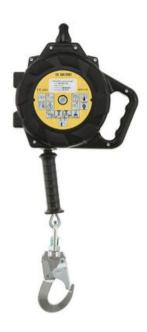

## Fall Arrester CR 250V with Steel Wire Rope

## **Product information**

- only for vertical working
- retractable arrester with locking mechanism and automatic fastening wire rope rewind
- shockproof and light plastic cover
- safety connector with swivel and falling indicator
- brake system with energy absorber
- separate energy absorber is not required
- body dimensions: 270 x 260 x 90 mm

Marking: According to standard, CE-marked

Standard: EN 360

| Part code    | Max. number of persons | Length<br>m | Rope Ø<br>mm | Max. user weight<br>kg | Weight<br>kg |
|--------------|------------------------|-------------|--------------|------------------------|--------------|
| 822101500570 | 1                      | 15          | 4            | 140                    | 4.9          |