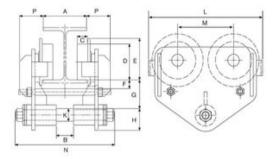

Marking: According to standard, CE-marked Temperature range: -10°C up to 50°C

Standard: EN 13157

Safety factor: 4:1

| Part code       | WLL<br>ton | Beam width<br>mm | A mm    | B mm | C mm | Ø D<br>mm | E<br>mm | F<br>mm | G<br>mm | H<br>mm | ØK | L<br>mm | M<br>mm | N<br>mm | P<br>mm | Weight<br>kg |
|-----------------|------------|------------------|---------|------|------|-----------|---------|---------|---------|---------|----|---------|---------|---------|---------|--------------|
| 502501003000450 | 10         | 220-300          | 220-300 | 85   | 50   | 175       | 203     | 43      | 140     | 106     | 58 | 550     | 270     | 485     | 100     | 120          |

## Blueprint