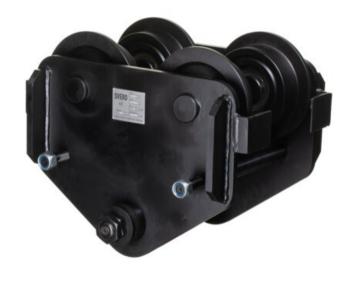

## **Product information**

SVERO's beam trolley 10000 kg. For really heavy needs in industry and for example maintenance and service of larger machines.

- Fits most chain hoists, both manual and electrical
- Fits IPE, HEA, HEB and INP beams
- Width is adjusted with spacers
- Powder-coated steel sides
- Adjustable left and right threaded suspension bolt
- Test loaded with 1.5 x WLL
- Test and CE certificates and manual included
- Traceable with unique SVERO serial number