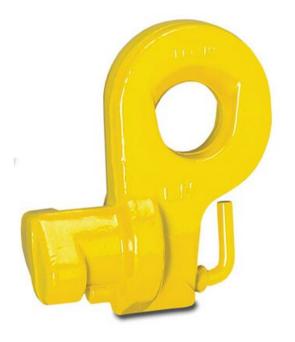

## **Container Lifting Lug CLB Grade 8**

## Product information

Container lifting lug set for lifting standard containers. They are to be mounted horizontally to the side of the container at either the top or the bottom fixing holes.

A set contains 4 lifting lugs (2 left-, and 2 right - turned lugs) and are to be used together with a lifting beam.

## Features:

- Provided with spring-loaded bolt which prevent the lug to unhook when the slings are unloaded.
- Lugs marked with max. load and angle of working
- Lugs marked with "R" for right hand lugs and "L" for left hand lugs.

Material: Alloy steel. Marking: CE-marked Temperature range: -40°C up to +100°C Finish: Painted. Warning: Not for toplift (in the hole facing upwards).

Safety factor: 4:1 Grade: 8

| Part code | Code | WLL<br>ton | A mm | B mm | G<br>mm | L<br>mm | S<br>mm | T<br>mm | U<br>mm | Weight<br>kg |
|-----------|------|------------|------|------|---------|---------|---------|---------|---------|--------------|
| 4298CLB40 | CLB  | 32         | 152  | 181  | 75      | 73      | 40      | 45      | 37      | 18           |