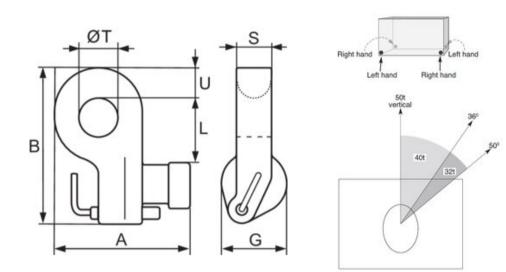

Material: Alloy steel. Marking: CE-marked Temperature range: -40°C up to +100°C Finish: Painted. Warning: Not for toplift (in the hole facing upwards).

Safety factor: 4:1 Grade: 8

| Part code | Code | WLL<br>ton | A mm | B mm | G<br>mm | L<br>mm | S<br>mm | T<br>mm | U<br>mm | Weight<br>kg |
|-----------|------|------------|------|------|---------|---------|---------|---------|---------|--------------|
| 4298CLB40 | CLB  | 32         | 152  | 181  | 75      | 73      | 40      | 45      | 37      | 18           |

## Blueprint