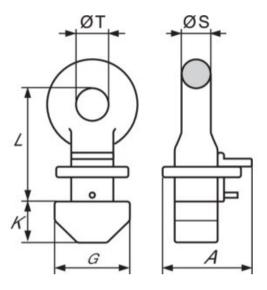

Marking: CE-marked

Temperature range: -40°C up to +100°C

Warning: Do not use with 4-leg slings. Only for straight lifting.

Safety factor: 4:1

Grade: 8

| Part code | Code   | WLL<br>ton | EWL<br>mm | A mm | G<br>mm | K<br>mm | L<br>mm | S<br>mm | T<br>mm | Weight<br>kg |
|-----------|--------|------------|-----------|------|---------|---------|---------|---------|---------|--------------|
| 4298CLT56 | CLT-56 | 56         | 160       | 123  | 101     | 57      | 160     | 39      | 45      | 32           |

## Blueprint