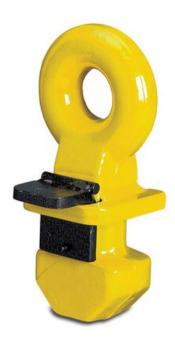

## **Container Lifting Lug CLT Grade 8**

## **Product information**

Container lifting lug set for lifting of standard containers in the corner fittings on top. Only for vertical lifting slings. A set contains 4 lugs and are to be used together with a lifting beam. The lugs suits standard ISO corner boxes.

**Features:** Provided with barrier which locks in the corner fittings after the lug is rotated 90° which prevent the lug to unhook. No part of the lug is outside the containers sides.

Material: Alloy steel.

Marking: CE-marked

Temperature range: -40°C up to +100°C

Warning: Do not use with 4-leg slings. Only for straight lifting.

Safety factor: 4:1

Grade: 8

| Part code | Code   | WLL<br>ton | EWL<br>mm | A mm | G<br>mm | K<br>mm | L<br>mm | S<br>mm | T<br>mm | Weight<br>kg |
|-----------|--------|------------|-----------|------|---------|---------|---------|---------|---------|--------------|
| 4298CLT56 | CLT-56 | 56         | 160       | 123  | 101     | 57      | 160     | 39      | 45      | 32           |