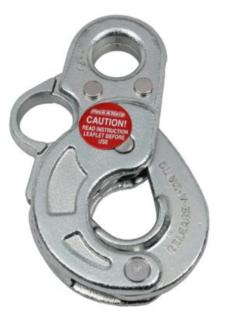

## **Hook - Quick Release Grade 8**

Product information

Design: The hook self-locks when it is closed and during load. Opening the hook by a remote control is possible.

Material: Alloy steel grade 8. Marking: Working load limit and code. Finish: Zinc-plated. Note: NOT FOR LIFTING! Warning: Not to be heat-treated.

Safety factor: 5:1 Grade: 8

| Part code    | Code   | WLL<br>ton | EWL<br>mm | Maximum load that can be released ton | Force to release load kg | D<br>mm | L<br>mm | T<br>mm | k<br>mm | Weight<br>kg |
|--------------|--------|------------|-----------|---------------------------------------|--------------------------|---------|---------|---------|---------|--------------|
| 420500210490 | H-44.3 | 2.1        | 114       | 1,6                                   | 7                        | 35      | 114     | 24      | 23      | 0.9          |
| 420500810490 | H-44.9 | 8.1        | 178       | 4,5                                   | 11                       | 55      | 178     | 38      | 42      | 5            |