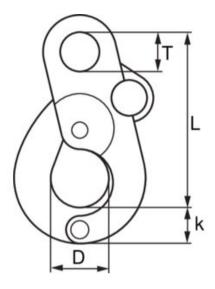

Safety factor: 5:1 Grade: 8

| Part code    | Code   | WLL<br>ton | EWL<br>mm | Maximum load that can be released ton | Force to release load kg | D<br>mm | L<br>mm | T<br>mm | k<br>mm | Weight<br>kg |
|--------------|--------|------------|-----------|---------------------------------------|--------------------------|---------|---------|---------|---------|--------------|
| 420500210490 | H-44.3 | 2.1        | 114       | 1,6                                   | 7                        | 35      | 114     | 24      | 23      | 0.9          |
| 420500810490 | H-44.9 | 8.1        | 178       | 4,5                                   | 11                       | 55      | 178     | 38      | 42      | 5            |

## Blueprint