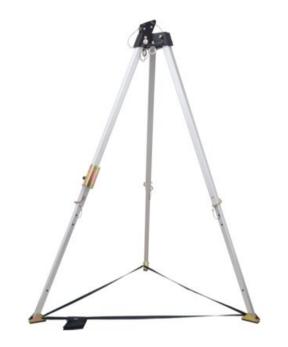

## Tripod FA6000100

## Product information

Tripod with 7 feet maxi height for access in confined spaces, with two mounted pulleys at the head of the Tripod in the extension of the main leg for passing a cable

- Two auxiliary eye bolts as attachment points.
- Steel support-shoes provided with rubber sole to increase friction and impart more stability.
- Every Tripod is provided with inbuilt fixture for attaching our winches FA 60 003 20 / FA 60 003 30 / FA 60 023 20 / FA 60 023 20 R.
- Every Tripod is provided with Tripod Bag

Material: Aluminum alloy cast head, legs in aluminium Marking: According to standard, CE-marked Standard: EN 795-B, EN 1808

| Part code   | Height<br>m<br>m | Max load<br>kg | Weight<br>kg |  |
|-------------|------------------|----------------|--------------|--|
| 82520022012 | 0 2.15           | 500            | 14.3         |  |