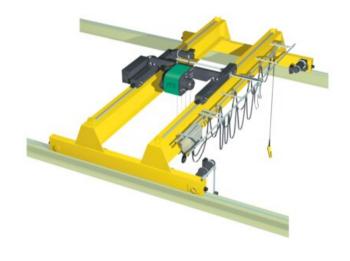

## **Product information**

Making any workplace accessible for hoisting work is simple with a rail system, jib crane, or overhead crane (bridge crane). Mennens equips every system with the necessary hoists, points, curves, etc. and options such as an extremely low rolling resistance. The result? An internal transport system that runs very efficiently, ergonomically, and flexibly.

Transporting loads of 100, 1,000, 10,000, 100,000 kg over a large working area in an instant? No problem! Looking for a specific design? The Mennens Project Department will work with you to create a system that meets all your specifications and wishes.