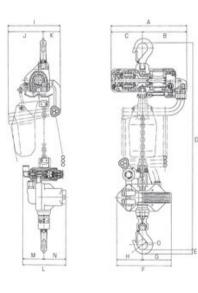

## Blueprint

#### Recommended:

We strongly recommend using an air handling unit, e.g. from SMC (offered separately).

Marking: CE-marked

|              | WLL Lifting<br>ton height<br>m |   | Туре          | Air consumption<br>lifting (l/sec) | Lowering<br>speed with<br>load<br>m/min | Air consumption lowering (I/sec) | Lifting speed<br>with max.load<br>m/min | _  | Lifting speed<br>without load<br>m/min |       |       |        |       |      |       |    |     |     |    |     |    |      |   |
|--------------|--------------------------------|---|---------------|------------------------------------|-----------------------------------------|----------------------------------|-----------------------------------------|----|----------------------------------------|-------|-------|--------|-------|------|-------|----|-----|-----|----|-----|----|------|---|
| 5601TCR250ME | 0.25 3                         | 1 | TCR-<br>250ME | 11.7                               | 16                                      | 13                               | 8                                       | 11 | 19                                     | 286 1 | .74 1 | .12 83 | 37 15 | 5 19 | 4 102 | 92 | 184 | 123 | 61 | 152 | 74 | 78 3 | 6 |