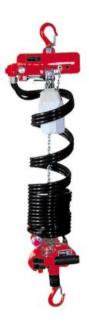

### **Product information**

Air chain hoist for material handling 250 kg.

These types Red Rooster Compact pneumatic driven Hoist are very suitable for "Material-Handling". The pendant control is direct on the lower hook so the operator can control and position the load easy and direct. The perfect solution for horizontal movements is the combination with a push trolley.

#### Standard features:

- · Pendant control direct on the lower hook.
- Optimum load control, very precise positioning.
- · One-hand control.
- Soft start and stop, no shock movements.
- Handle can be positioned for left-hand or righthand operation.
- Endstop system.