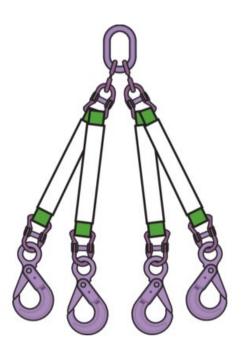

## **Roundsling Assembly RR-476**

## **Product information**

**Design:** Roundsling covered with extra protection sleeve and provided with strengthen eye in each end, assembled as tool in combination with lifting details in grade 8. Max manufacturing length 20 m.