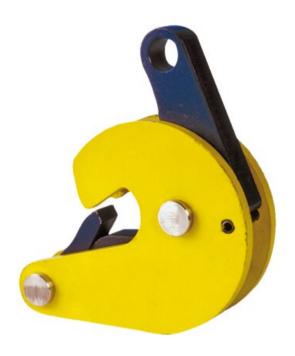

## **Drum Lifting Clamp TVK**

## **Product information**

Heavy duty clamp for safe lifting and transporting of steel (oil) drums. Single clamp application on empty or filled sealed drums. Filled open drums should be lifted by use of two clamps with a two leg chain sling.

## Features:

- With automatic locking mechanism
- Lightweight design for easy handling
- Tough quality heavy duty welded shell body
- Maintenance-friendly, easy to exchange parts which are available upon request
- Delivered with certificate.