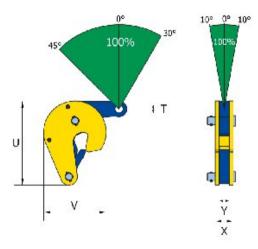

Material: Alloy steel

Marking: According to standard, Type, serial number, WLL, Jaw opening and CE marking.

Temperature range: - 40°C up to +100°C.

Standard: EN 13155

| Part code       | Code | WLL<br>ton | Jaw width<br>mm | U<br>mm | V<br>mm | T<br>mm | X<br>mm | Y<br>mm | Weight<br>kg |
|-----------------|------|------------|-----------------|---------|---------|---------|---------|---------|--------------|
| 504500050000210 | TVK  | 0.5        | 0-17            | 121     | 96      | 12      | 28      | 15      | 1.3          |

## Blueprint