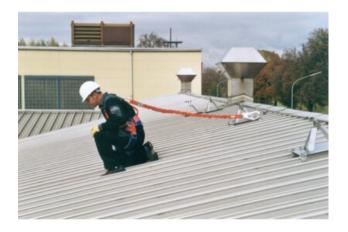

## Product information

The flexible SKYLINE system is a stainless steel rope safety system for horizontal applications.

**Functional description:** The SKYLINE RUN can be attached or removed at any point of the system. The user can freely move along the rope without having to reposition the intermediate anchor and curved parts.

## Norm:

- SKYLINE RUN: EN 795-B/C
- SKYLINE ÜBERKOPFLÄUFER: EN 795-C

Materials: All system components made from stainless steel. Stainless steel 8mm in diameter.

Underground attachment: Attachment to different types of structure such as steel, concrete, masonry, wood, system supports, etc., using suitable fastening methods and technology (involving screws/bolts and dowels)